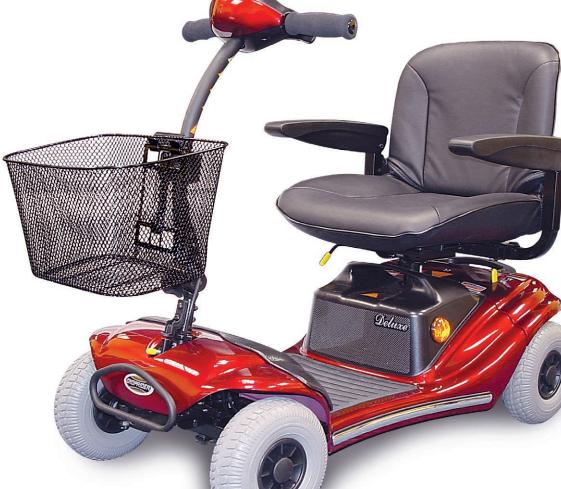

## Shoprider TEGK9

enjoy the freedom...

This stylish 4 wheel scooter gets around those tight indoor areas easily. It manoeuvres easily inside your house getting through the narrowest of doors.

This new model from Shoprider is very quiet.

## FEATURES

- Speed dial allows you to alter top speed
- On/off security key
- Battery level gauge
- Non puncture tyres
- Adjustable armrests
- Easily disassembled
- Choice of colours

## SPECIFICATIONS

| width            | 560 mm  |
|------------------|---------|
| length           | 1050 mm |
| height           | 880 mm  |
| total weight     | 56 kg   |
| speed*           | 0-6 kph |
| range*           | 20 km   |
| max. climb rate* | 9°      |
| turning radius   | 1150 mm |
| max. load        | 136 kg  |