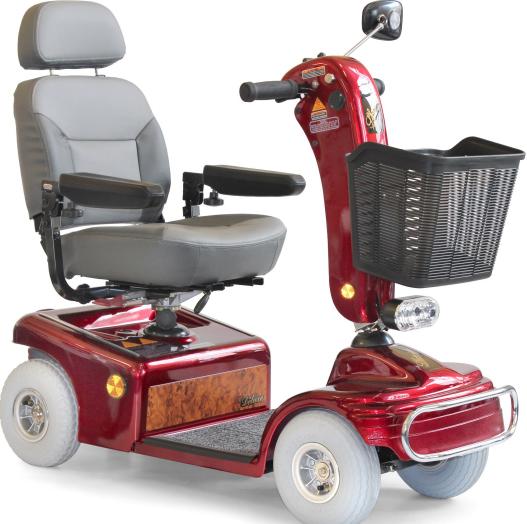

## Shoprider TE888NR

enjoy the freedom...

Stability, simplicity of operation and affordability are just a few of the features on one of our most popular models.

This midsize scooter with its fully adjustable seat and easy to operate fingertip controls has a range of up to 30 kilometers making short or long journeys a smooth comfortable ride.

SHOPRIDER >> Get Home Safely

Sign up to Shopriders AA Mobility Care programme and make sure you Get Home Safely with the AA

FEATURES

- Speed dial allows you to alter top speed
- On / Off security key
- Battery level indicator with charger socket mounted high on tiller for easy access
- Horn
- Shopping basket
- New design adjustable steering tiller
- Powerful headlight for added security
- Deluxe adjustable seat rotates, slides backward / forward with folding back and lift up armrests