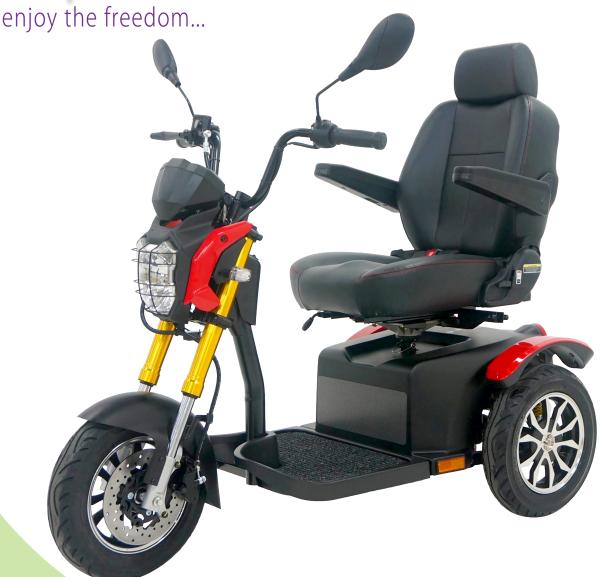

Shoprider TE-779XLS

This Deluxe 3 wheel provides the comfort of a large scooter with the added advantage of the deluxe suspension system.

The 3 wheel system is very maneuverable and easy to drive and has a weight capacity of 185 kg combined with a high back with headrest sliding/rotating/height adjustable seat for user comfort.

## **FEATURES**

- Powerful 1.0hp motor
- LED head-light and rear lights, indicators and hazard lights
- High, medium and low speed settings allows you to alter top speed
- On/Off security key
- Large range of accessories
- Front and rear suspension

## **SPECIFICATIONS**

| width                     | 680mm   |
|---------------------------|---------|
| length                    | 1525mm  |
| height (headrest lowered) | 1300mm  |
| weight (incl battery)     | 140kg   |
| speed*                    | 0-15kph |
| range*                    | 65km    |
| max. climb rate*          | 9°      |
| turning radius            | 1650mm  |
| max. load                 | 185kg   |
|                           |         |