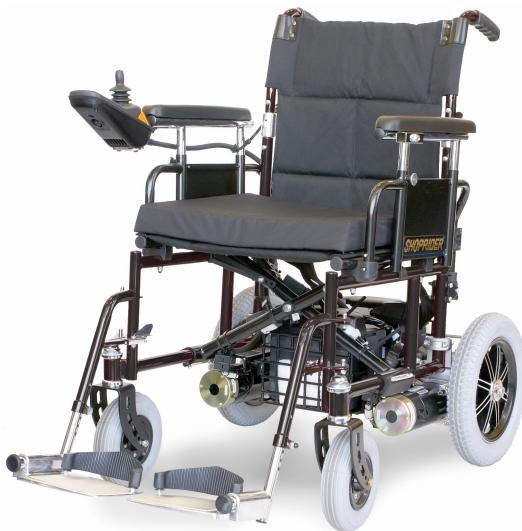

## Shoprider MPSF10

enjoy the freedom ...

Shoprider introduces its lightweight, portable MPSF10 folding power chair, it features the latest in electronics and high efficiency motors.

The MPSF-10 is easily manoeuvred within very small spaces both in and outdoors and as a folding powerchair with a folding back it requires less room to store.

This Powerchair can also be dismantled and loaded into your car.

FEATURES

- Speed buttons allow you to alter top speed
- Battery level indicator
- Puncture free tyres
- Adjustable armrest height
- Elevating legrest option
- Swing away footplates
- Easily disassembled for transporting

## **SPECIFICATIONS**

| width            | 620 mm  |
|------------------|---------|
| length           | 900 mm  |
| height           | 1250 mm |
| total weight     | 43 kg   |
| speed*           | 0-6 kph |
| range*           | 32 km   |
| max. climb rate* | 9%      |
| turning radius   | 650 mm  |
| max. load        | 136 kg  |